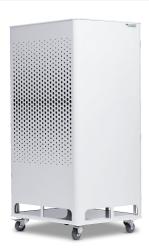

## **ADVANTAGES**

- Protecting the health of your employees
- Individually certified H14 filters ensuring 99,995% filtration efficiency
- Ideal for larger rooms in offices, hotels, waiting rooms and schools
- Removal of airbone particulates, viruses and bacteria
- Activated carbon filter for the absorption of odors, organic and inorganic gases

| Application          | Air Purifier for all types of indoor environments, for example: offices, hotels, waiting rooms, schools, homes, public environments and where high quality air purification is required. |
|----------------------|------------------------------------------------------------------------------------------------------------------------------------------------------------------------------------------|
| Product voltage (V)  | 200240V                                                                                                                                                                                  |
| Installation Options | Wheels / Floor                                                                                                                                                                           |
| Comment              | Filter: H14 MPPS Efficiency acc. To EN 1822                                                                                                                                              |

Airflow (m3/h): 150 – 650 m3/h Average Energy Consumption (W): 29.3 W Average Noise Level\* (LpA 1m, dB): 43 dB \*According to ISO 3744

| Туре   | Dimensions WxHxD (mm) | Weight (kg) |
|--------|-----------------------|-------------|
| City L | 495x960x410           | 25          |